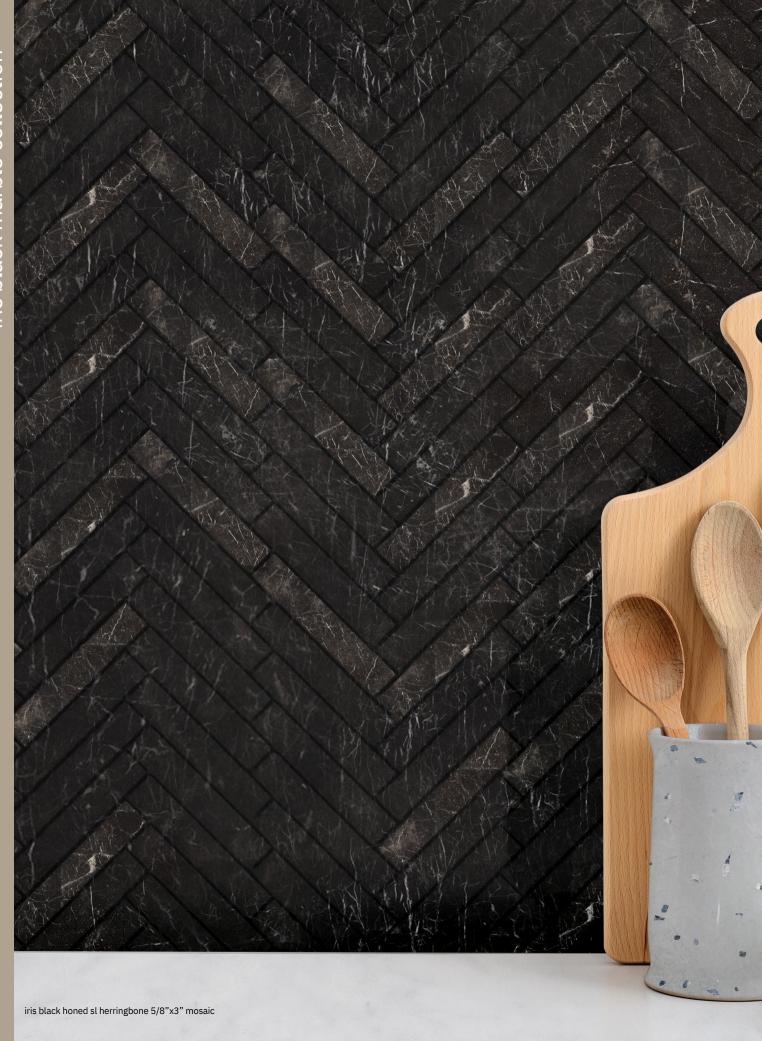

#### floor / wall tiles

MS02002 iris black honed sl 2" mosaic hexagon 10 3/8"x12"x3/8" sheets 0.86 sqft/pcs

MS02005 iris black leather herringbone 5/8"x3" mosaic 12 1/8"x13 3/8"x3/8" sheets 0.90 sqft/pcs

MS02003 iris black honed sl herringbone 5/8"x3" mosaic 12 1/8"x13 3/8"x3/8" sheets 0.90 sqft/pcs

MS02006 iris black textured 2"x2" straight joint mosaic 12"x12"x3/8" sheets 1.00 sqft/pcs

MS02004 braided hexagon iris black honed & snow white honed 9 11/16"x16 7/16"x3/8" sheets 1.10 sqft/pcs