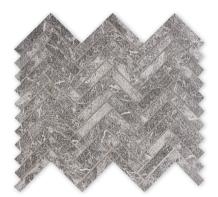

MS02003 iris black honed sl herringbone 5/8"x3" mosaic 12 1/8"x13 3/8"x3/8" sheets 0.90 sqft/pcs

MS02006 iris black textured 2"x2" straight joint mosaic 12"x12"x3/8" sheets 1.00 sqft/pcs

MS02004 braided hexagon iris black honed & snow white honed 9 11/16"x16 7/16"x3/8" sheets 1.10 sqft/pcs