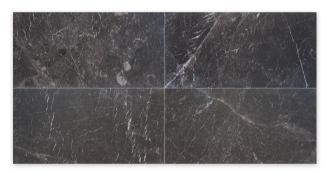

## iris black

Another addition to our collection of exotic natural stones, our Iris Black Marble exudes beauty and mystery in its pitch-black surface. For added drama, it has striking white lightning veining that will certainly make a statement.

This collection has honed and leather finishes, both of which offer a more contemporary look than classic polished black stones. The honed finish is smooth and matte. The leather finish is subtly distressed, which creates a lighter charcoal tone that's less stark against the white veins.

### floor / wall tiles

iris black brushed chiselled marble

available sizes

TL18138 8"x8"x1/2" brushed chiselled
TL18137 16"x16"x1/2" brushed chiselled
TL18139 16"x24"x1/2" brushed chiselled

iris black honed sealed marble

available sizes

TL19225 3"x12"x1/2" honed sealed
TL19268 12"x24"x1/2" honed sealed

TL19226 iris black leather 3"x12"x1/2"