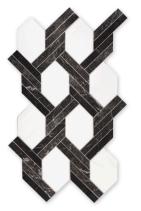

MS02003 iris black honed sl herringbone 5/8"x3" mosaic 12 1/8"x13 3/8"x3/8" sheets 0.90 sqft/pcs

MS02006 iris black textured 2"x2" straight joint mosaic 12"x12"x3/8" sheets 1.00 sqft/pcs

MS02004 braided hexagon iris black honed & snow white honed 9 11/16"x16 7/16"x3/8" sheets 1.10 sqft/pcs