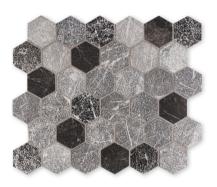

#### floor / wall tiles

MS02002 iris black honed sl 2" mosaic hexagon 10 3/8"x12"x3/8" sheets 0.86 sqft/pcs

MS02005 iris black leather herringbone 5/8"x3" mosaic 12 1/8"x13 3/8"x3/8" sheets 0.90 sqft/pcs

MS02007 iris black textured 2" mosaic hexagon 10 3/8"x12"x3/8" sheets 0.86 sqft/pcs