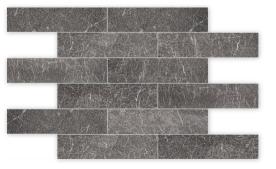

The Iris Black Marble Collection contains a selection of field tiles, mosaics, and moldings. It's suitable for all interior vertical, horizontal, and wet area applications.

#### floor / wall tiles

MS02002 iris black honed sl 2" mosaic hexagon 10 3/8"x12"x3/8" sheets 0.86 sqft/pcs

MS02005 iris black leather herringbone 5/8"x3" mosaic 12 1/8"x13 3/8"x3/8" sheets 0.90 sqft/pcs

MS02003 iris black honed sl herringbone 5/8"x3" mosaic 12 1/8"x13 3/8"x3/8" sheets 0.90 sqft/pcs

MS02006 iris black textured 2"x2" straight joint mosaic 12"x12"x3/8" sheets 1.00 sqft/pcs

MS02004 braided hexagon iris black honed & snow white honed 9 11/16"x16 7/16"x3/8" sheets 1.10 sqft/pcs

MS02007 iris black textured 2" mosaic hexagon 10 3/8"x12"x3/8" sheets 0.86 sqft/pcs