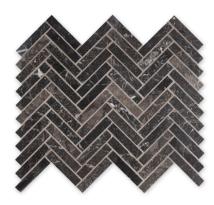

#### floor / wall tiles

MS02002 iris black honed sl 2" mosaic hexagon 10 3/8"x12"x3/8" sheets 0.86 sqft/pcs

MS02005 iris black leather herringbone 5/8"x3" mosaic 12 1/8"x13 3/8"x3/8" sheets 0.90 sqft/pcs

MS02003 iris black honed sl herringbone 5/8"x3" mosaic 12 1/8"x13 3/8"x3/8" sheets 0.90 sqft/pcs

MS02006 iris black textured 2"x2" straight joint mosaic 12"x12"x3/8" sheets 1.00 sqft/pcs

MS02004 braided hexagon iris black honed & snow white honed 9 11/16"x16 7/16"x3/8" sheets 1.10 sqft/pcs