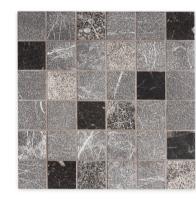

MS02003 iris black honed sl herringbone 5/8"x3" mosaic 12 1/8"x13 3/8"x3/8" sheets 0.90 sqft/pcs

MS02006 iris black textured 2"x2" straight joint mosaic 12"x12"x3/8" sheets 1.00 sqft/pcs

MS02004 braided hexagon iris black honed & snow white honed 9 11/16"x16 7/16"x3/8" sheets 1.10 sqft/pcs