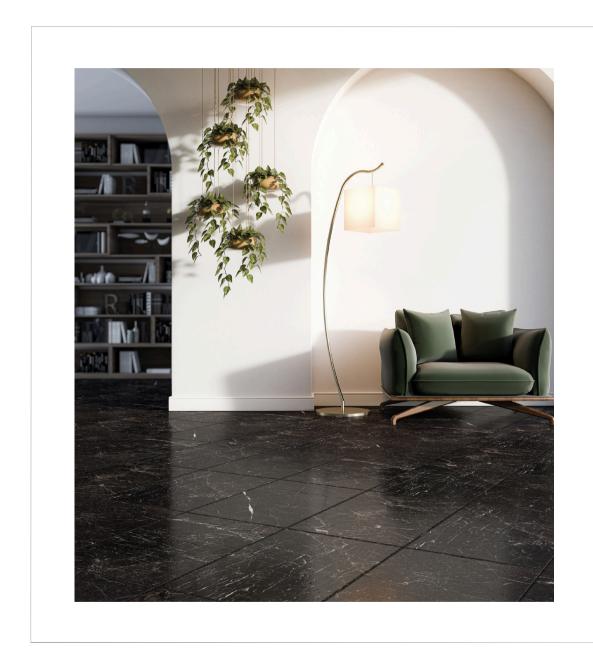

## iris black

Another addition to our collection of exotic natural stones, our Iris Black Marble exudes beauty and mystery in its pitch-black surface. For added drama, it has striking white lightning veining that will certainly make a statement.

This collection has honed and leather finishes, both of which offer a more contemporary look than classic polished black stones. The honed finish is smooth and matte. The leather finish is subtly distressed, which creates a lighter charcoal tone that's less stark against the white veins.

The Iris Black Marble Collection contains a selection of field tiles, mosaics, and moldings. It's suitable for all interior vertical, horizontal, and wet area applications.

#### Usage

- Residential Interior Floors / Walls
- Commercial Interior Floors / Walls
- Shower Floors / Walls
- Backsplash

V3 - Moderate Variation: While the colors present on a single piece of tile will be indicative of the colors to be expected on the other tiles,the number of colors on each piece may vary significantly.For example "that little bit of color" on piece of tile may be the primary color on the next piece.