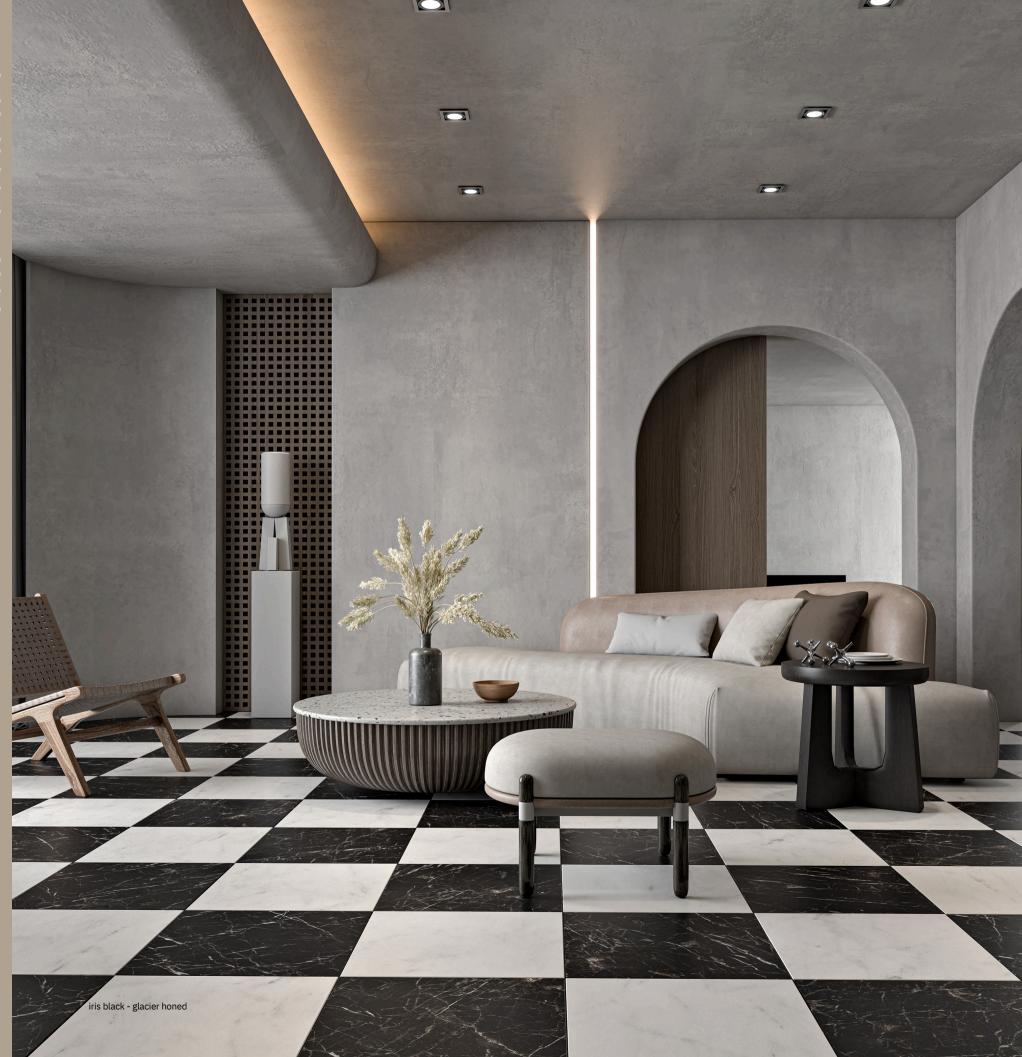

## iris black

Another addition to our collection of exotic natural stones, our Iris Black Marble exudes beauty and mystery in its pitch-black surface. For added drama, it has striking white lightning veining that will certainly make a statement.

This collection has honed and leather finishes, both of which offer a more contemporary look than classic polished black stones. The honed finish is smooth and matte. The leather finish is subtly distressed, which creates a lighter charcoal tone that's less stark against the white veins.

The Iris Black Marble Collection contains a selection of field tiles, mosaics, and moldings. It's suitable for all interior vertical, horizontal, and wet area applications.

#### Usage

- Residential Interior Floors / Walls
- Commercial Interior Floors / Walls
- Shower Floors / Walls
- Backsplash

V3 - Moderate Variation: While the colors present on a single piece of tile will be indicative of the colors to be expected on the other tiles,the number of colors on each piece may vary significantly.For example "that little bit of color" on piece of tile may be the primary color on the next piece.