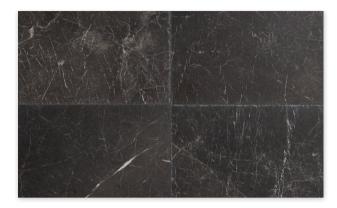

## iris black

Another addition to our collection of exotic natural stones, our Iris Black Marble exudes beauty and mystery in its pitch-black surface. For added drama, it has striking white lightning veining that will certainly make a statement.

This collection has honed and leather finishes, both of which offer a more contemporary look than classic polished black stones. The honed finish is smooth and matte. The leather finish is subtly distressed, which creates a lighter charcoal tone that's less stark against the white veins.

### floor / wall tiles

iris black brushed chiselled marble

available sizes

TL18138 8"x8"x1/2" brushed chiselled
TL18137 16"x16"x1/2" brushed chiselled
TL18139 16"x24"x1/2" brushed chiselled

iris black honed sealed marble

available sizes

TL19225 3"x12"x1/2" honed sealed
TL19268 12"x24"x1/2" honed sealed

TL19226 iris black leather 3"x12"x1/2"