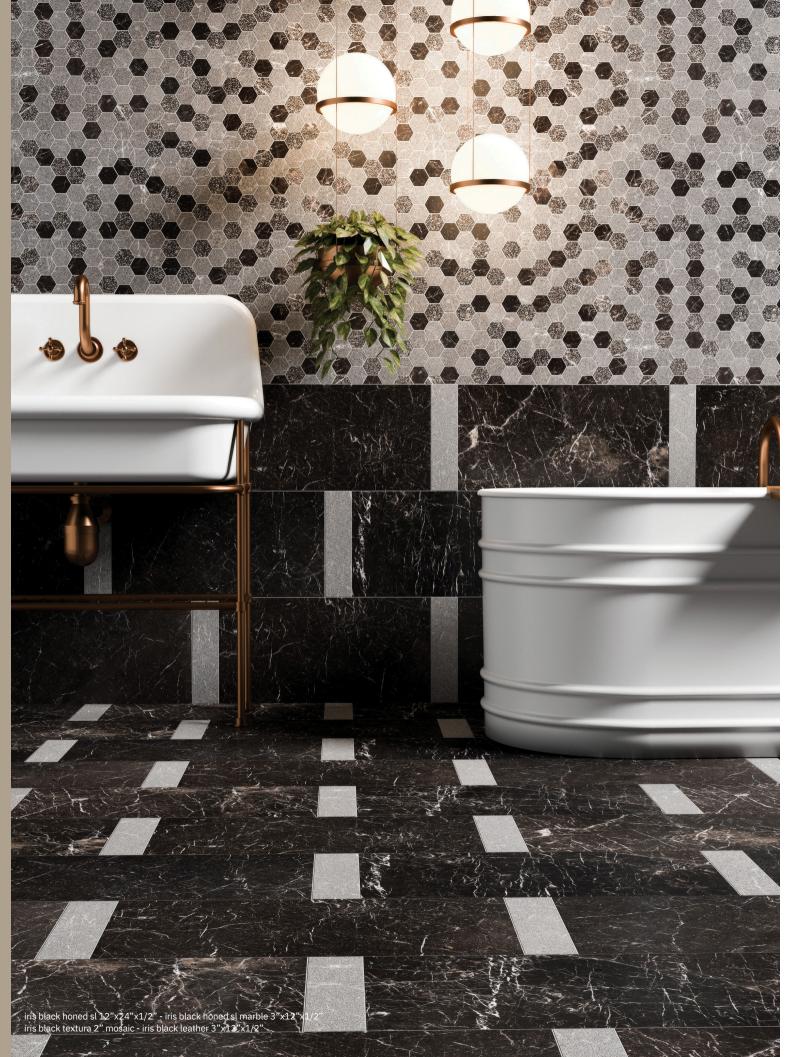

#### floor / wall tiles

MS02002 iris black honed sl 2" mosaic hexagon 10 3/8"x12"x3/8" sheets 0.86 sqft/pcs

MS02005 iris black leather herringbone 5/8"x3" mosaic 12 1/8"x13 3/8"x3/8" sheets 0.90 sqft/pcs

MS02003 iris black honed sl herringbone 5/8"x3" mosaic 12 1/8"x13 3/8"x3/8" sheets 0.90 sqft/pcs

MS02006 iris black textured 2"x2" straight joint mosaic 12"x12"x3/8" sheets 1.00 sqft/pcs

MS02004 braided hexagon iris black honed & snow white honed 9 11/16"x16 7/16"x3/8" sheets 1.10 sqft/pcs

MS02007 iris black textured 2" mosaic hexagon 10 3/8"x12"x3/8" sheets 0.86 sqft/pcs