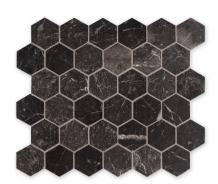

#### floor / wall tiles

MS02002 iris black honed sl 2" mosaic hexagon 10 3/8"x12"x3/8" sheets 0.86 sqft/pcs

MS02005 iris black leather herringbone 5/8"x3" mosaic 12 1/8"x13 3/8"x3/8" sheets 0.90 sqft/pcs